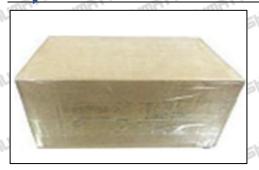

## 3.7. 095030-7249 Injector Valve Stem Packing

Domestic Express Packaging: Usually wrapped in waterproof scotch tape, such as picture No.4.

International Express Packaging: Wrapped with waterproof yellow tape after wrapping the black protective film, such as picture No. 5.