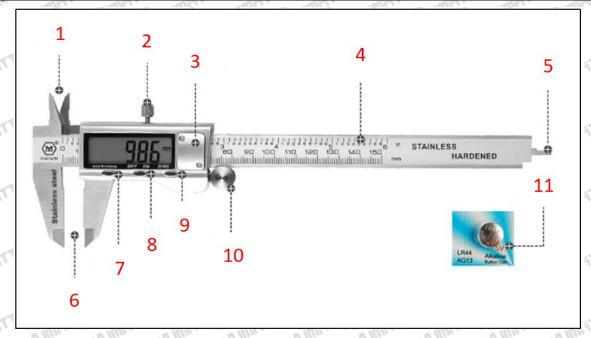

## 2.1. 095030-7249 Injector Valve Stem Measuring Tools

Mob/Whatsapp: +86 13410541523 Tel: +8675523215133

Email: ruby@shumatt.com Website: www.shumatt.com

Pic No.3

| 1. Inner diameter measuring claw | 7. inch/mm metric and inch conversion button |
|----------------------------------|----------------------------------------------|
| 2. Limit screw                   | 8. OFF/ON power button                       |
| 3. Battery installation place    | 9. ZERO button                               |
| 4. Ruler body                    | 10. Push roller                              |
| 5. depth measurement             | 11. Button battery                           |
| 6. depth measurement             | 13ho sho sho sho sho                         |