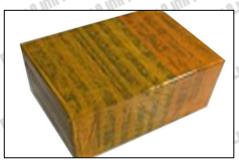

## 3.7. 095030-7249 Injector Valve Stem Packing

Domestic Express Packaging: Usually wrapped in waterproof scotch tape, such as picture No.4.

International Express Packaging: Wrapped with waterproof yellow tape after wrapping the black protective film, such as picture No. 5.