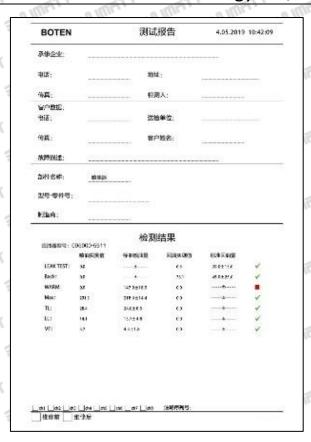

#### (1) Injector Valve Stem Testing

All parts of the Injector valve stem have undergone electrical characteristics testing, precision testing, high temperature testing, low temperature testing, withstand pressure testing, leakage testing, durability testing, and various working conditions testing.

#### 1.8. 095030-7249Injector Valve Stem Testing Standard and Certificate

We can provide the factory quality inspection test report of each injector valve stem to ensure that each injector valve stem delivered meets the engine performance indicators.