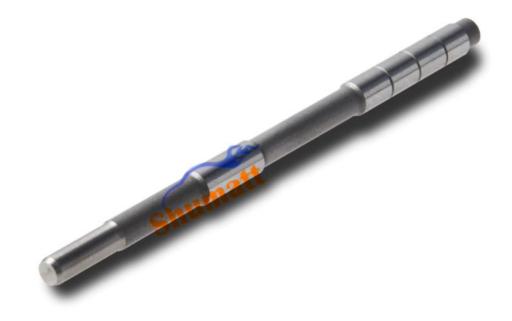

## 1.3. 095030-7249 Injector Valve Stem Parameter

Adaptation System: Common Rail System Injector Valve Stem Series: G2 Series

Injector Valve Stem Size: L72.1mm\* 

4.3mm

## 1.4. 095030-7249 Injector Valve Stem Specifications and Dimensions

Injector Valve StemSize: 14\*1\*1=25 cm³ (L\*W\*H=V)

Single Injector Valve Stem Weight: 20g

Injector Valve Stem Weight With Packaging: 25g
Injector Valve Stem Quality: China Made New

## (1) Injector Valve Stem Spare Parts List

|   | No.         | 1                   | 2                          | 3                            |  |
|---|-------------|---------------------|----------------------------|------------------------------|--|
| R | TWEA. ZHIW  | Shumatt             | West House House           |                              |  |
| 9 | Image       | ELL SHOT            | WELL SHOW SHOW             | IFIT SHAM                    |  |
|   | Name        | Injector Valve Stem | Injector Valve Stem Length | Injector Valve Stem diameter |  |
|   | Description | ATT SIMPLEY SIMPLEY | L72.1mm                    | Φ4.3mm                       |  |