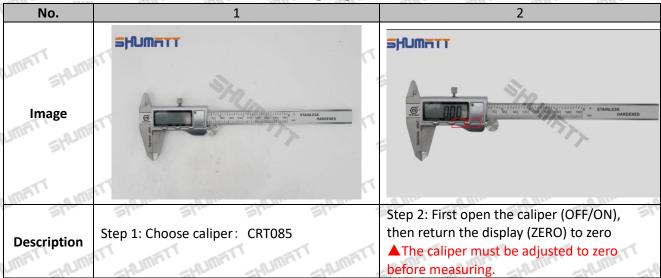

## 2.1. 095030-7249 Injector Valve Stem Measuring Tools

Mob/Whatsapp: +86 13410541523 Tel: +8675523215133

Email: ruby@shumatt.com Website: www.shumatt.com

Pic No.3

| 1. Inner diameter measuring claw | 7. inch/mm metric and inch conversion button |
|----------------------------------|----------------------------------------------|
| 2. Limit screw                   | 8. OFF/ON power button                       |
| 3. Battery installation place    | 9. ZERO button                               |
| 4. Ruler body                    | 10. Push roller                              |
| 5. depth measurement             | 11. Button battery                           |
| 6. depth measurement             | 13ho sho sho sho sho                         |

## 2.2. 095030-7249 Injector Valve Stem Measuring Steps